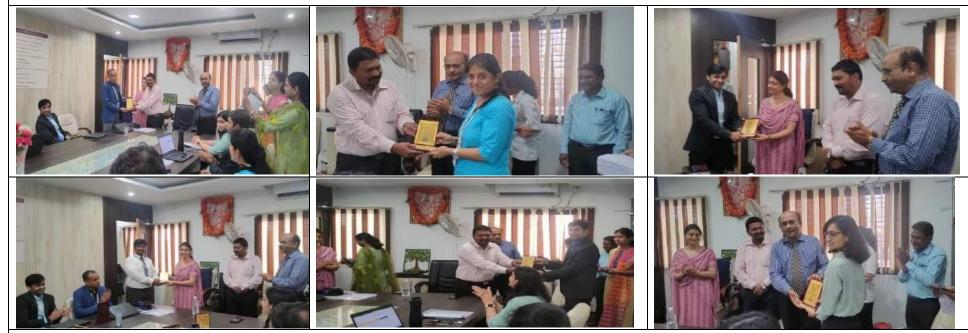

## **Campus Interview of Myhealth Lifesciences Pune**

**Pre-Placement talk by Mr. Suhas** Wawale, Marketing Coordinator

Pre-Placement talk by Mr. Sanjay Wawale, Managing Director

Feliciation of Guest by Prof. Anil Tankar, Coordinator, Training, Placement and **Career Counseling Cell** 

**Aptitude Test** 

**Personal Interveiw** 

**Personal Interveiw** 

**Vote of Thanks** 

**Stdents, Training Placement Team, Company Managers** 